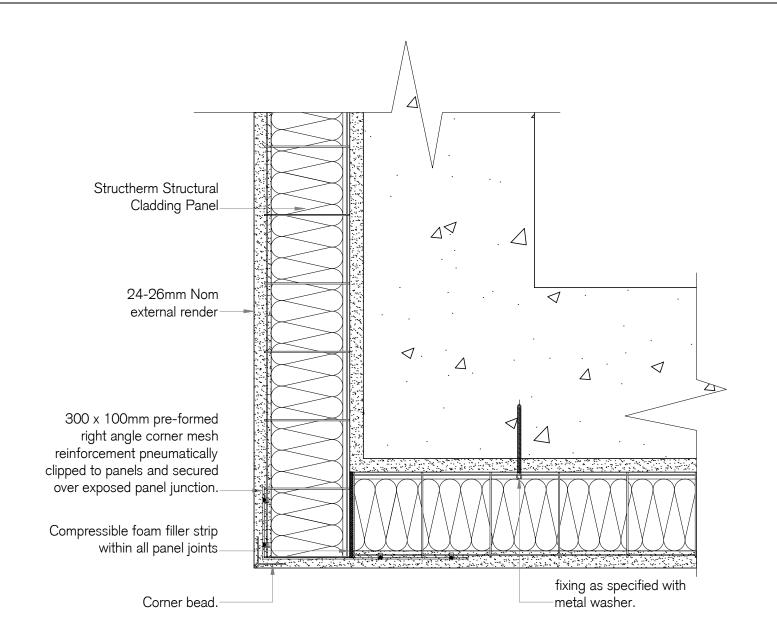

Project Title

SEWI - High Rise

Job No.

Drawing Title

CORNER DETAIL

Drawing No. Rev No. P1

00000

SEWI-HR-D.10

Scale @ A3

Date Drawn By Checked 00.00.19

DO NOT SCALE

General Notes

This drawing represents the interpretation by Structherm of the project requirements. It is the responsibility of the contractor to check all site dimensions and the suitability of the details shown.