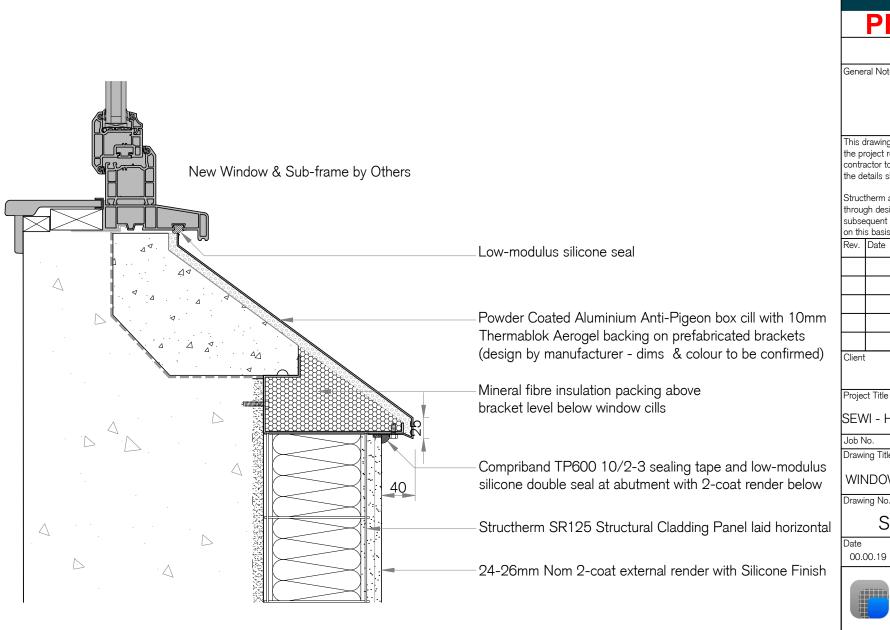

Client

SEWI - High Rise

Job No.

Drawing Title

WINDOW CILL DETAIL

Drawing No. Rev No. P1

00000

SEWI-HR-D.06