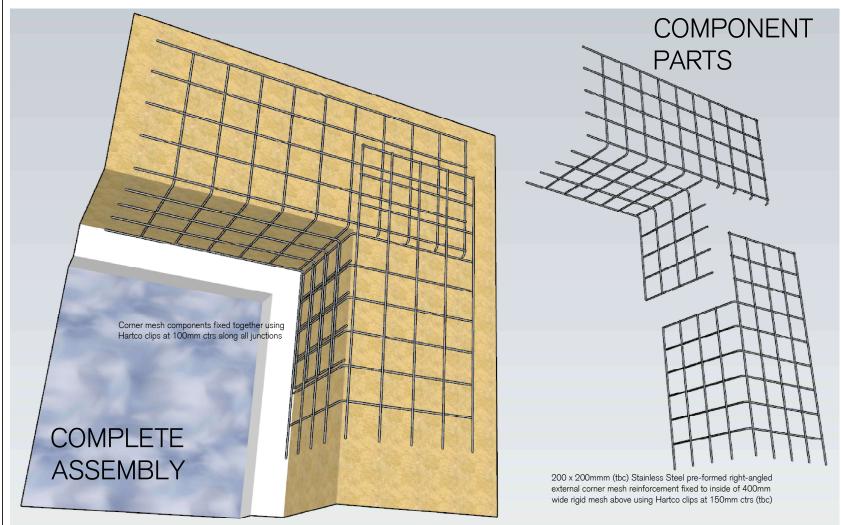

Client

-

Project Title

SEWI - High Rise

Job No.

Drawing Title

Window Corner Meshing Detail

Drawing No. Rev No. SEWI-HR-D.07 P1