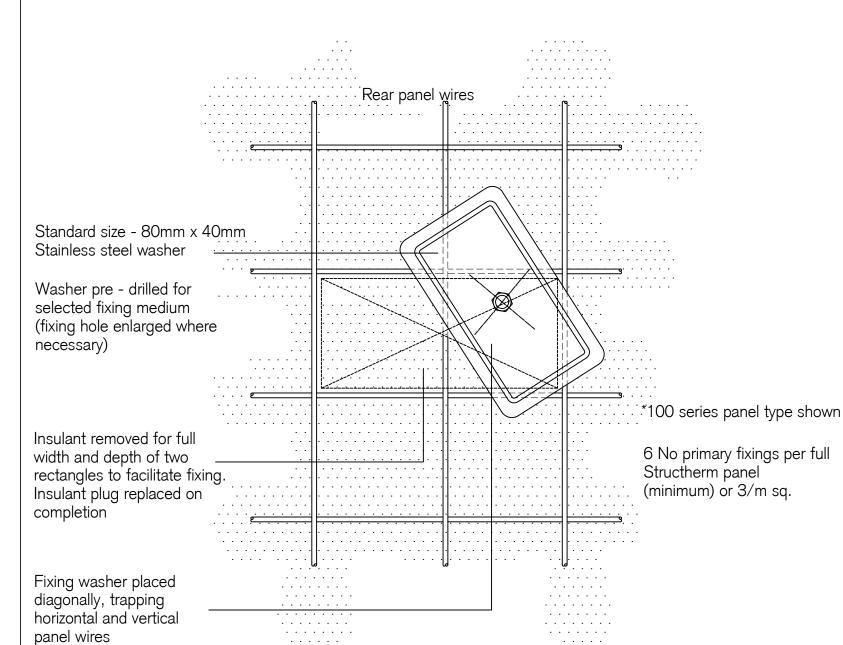

Checked

Date Drawn By 00.00.19

Scale @ A3

P1

Carefully cut out existing core insulation at all fixing positions. Install fixing and washer through rear of space frame cage and replace insulation plug over fixing head.

Selected fixing anchor with standard 80 x 40mm rectangular steel washer. Fixing through cage wires. Fixing type and length will vary depending upon type and condition of substrate

Initial testing procedure to be carried out to ascertain pull-out values, etc.

Minimum 6 No fixings per full panel unless otherwise specified or 3/m sq.

A = Panel thickness - 125mm

B = Render thickness from face of panel insualtion = 24-26mm 1st coat 16mm ensuring wire cage is covered