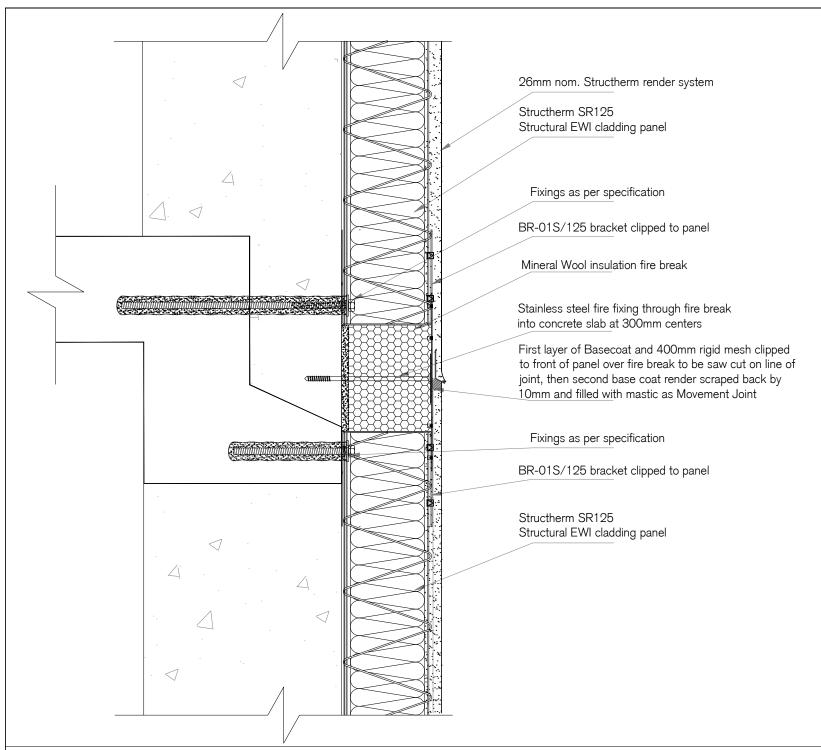

Client

SEWI - High Rise

Job No.

00000

Drawing Title

Project Title

SLAB EDGE FIXING DETAIL WITH MOVEMENT JOINT

Drawing No.

Rev No.

SEWI-HR-D.03

P1

Date 00.00.19

Drawn By S

Scale @ A3 Checked

DO NOT SCALE

General Notes