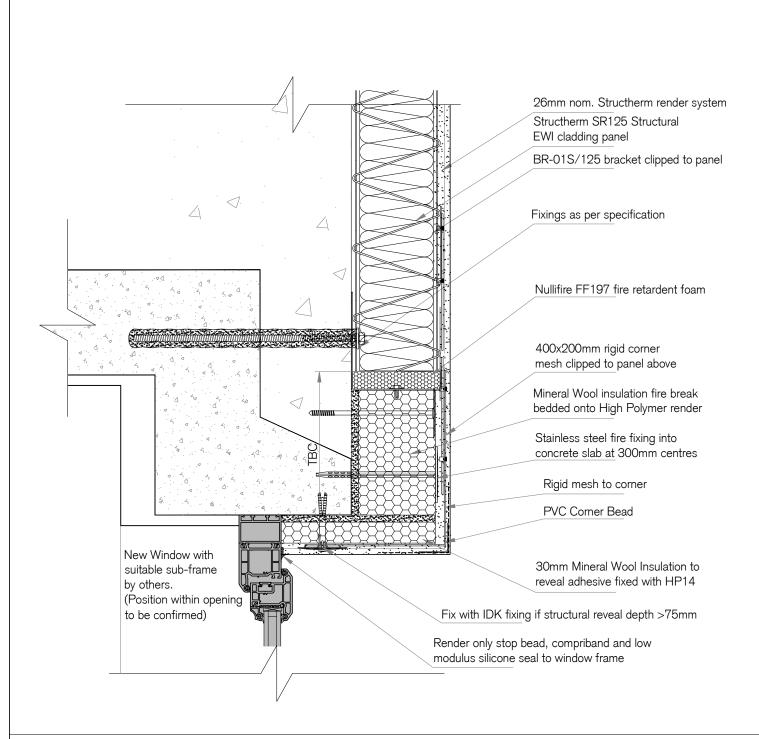

Client

00000

Project Title

SEWI - High Rise

Job No.

Drawing Title

Date

WINDOW HEAD DETAIL

Drawing No. SEWI-HR-D.04

Scale @ A3 Drawn By Checked 00.00.19

Rev No.

P1

DO NOT SCALE

General Notes

This drawing represents the interpretation by Structherm of the project requirements. It is the responsibility of the contractor to check all site dimensions and the suitability of the details shown.