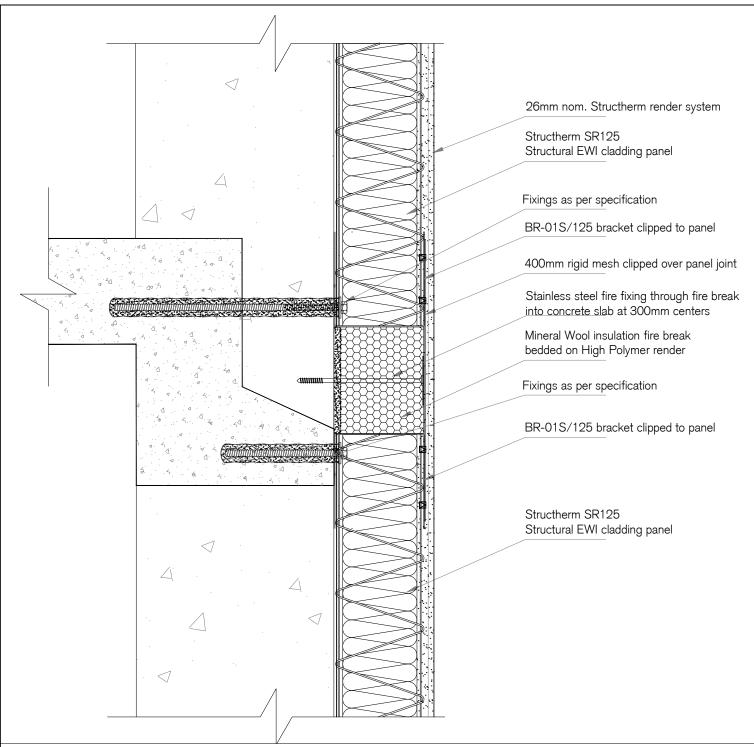

Client

Project Title

SEWI - High Rise

Job No.

00000

Drawing Title

Drawing No.

SLAB EDGE FIXING DETAIL

SEWI-HR-D.02

cale @ A3 Checked

Rev No.

Р1

Date Drawn By Sc 00.00.19 JD

Scale @ A3 Che

Structherm Ltd
Bent Ley Road, Meltham, Holmfirth
West Yorkshire
HD9 4AP
t: 01484 850098
fax: 01484 851388
e: info@structherm.co.uk
www.structherm.co.uk