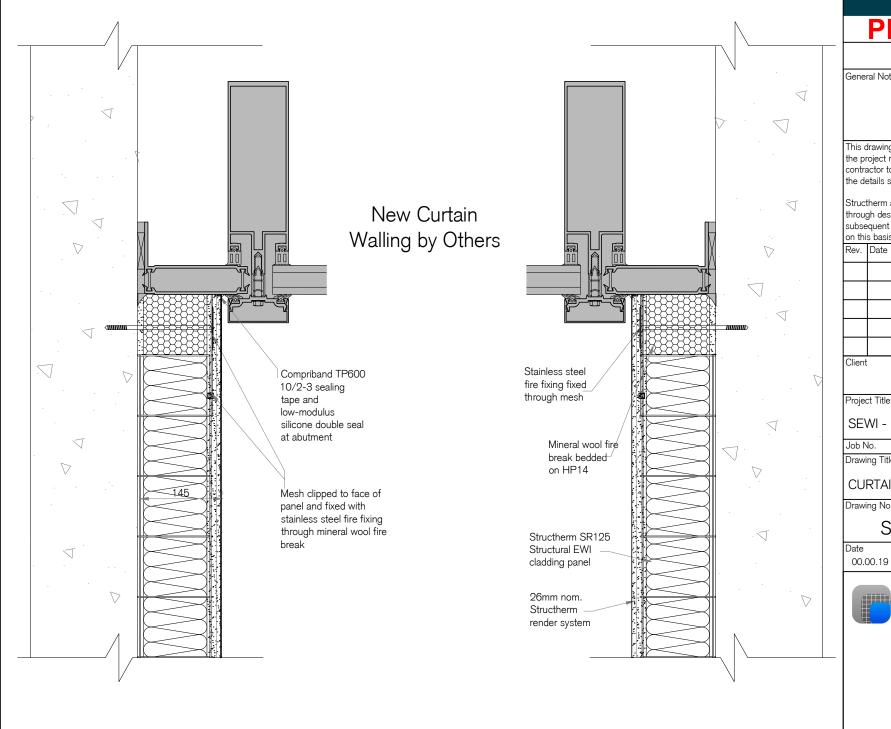

SEWI - High Rise

00000

Drawing Title

CURTAIN WALL ABUTMENT DETAIL

Drawing No.

Rev No.

SEWI-HR-D.14

Р1

00.00.19

Scale @ A3

Checked

Structherm Ltd Bent Ley Road, Meltham, Holmfirth West Yorkshire HD9 4AP t: 01484 850098 fax: 01484 851388 e: info@structherm.co.uk www.structherm.co.uk

This document is Copyright and Design Rights Reserved to Structherm Limited and is for the sole use of the party for whom it is prepared and shall not be copied either physically or electronically or stored on retrieval systems or given to third parties without the express written consent of Structherm Limited.