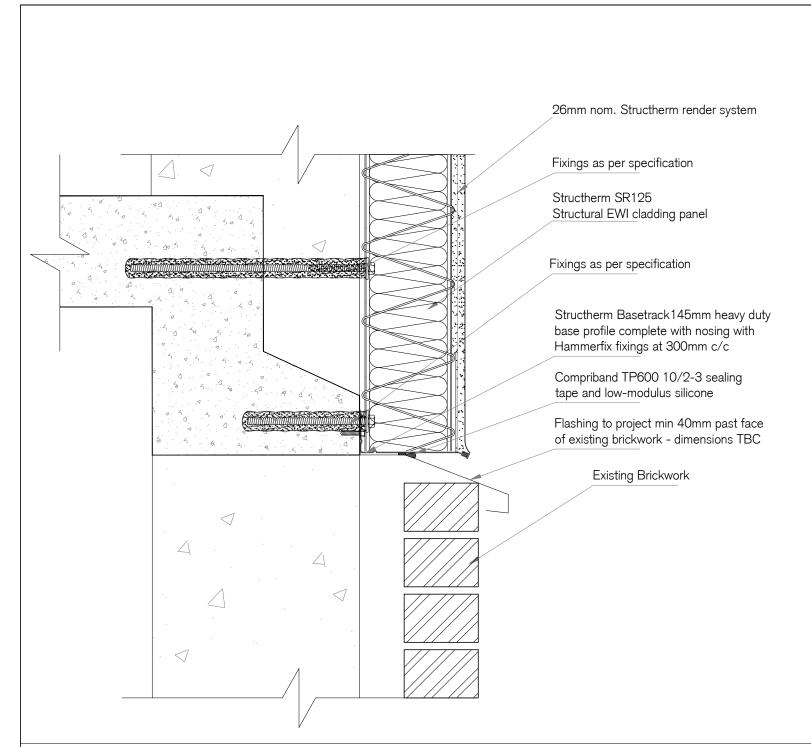

Client

SEWI - High Rise

Job No.

00000

Drawing Title

Drawing No.

Project Title

BASE DETAIL @ FF Level

SEWI-HR-D.01

Scale @ A3 Checked

Rev No.

Р1

Date 00.00.19

Structherm Ltd Bent Ley Road, Meltham, Holmfirth West Yorkshire HD9 4AP t: 01484 850098 fax: 01484 851388 e: info@structherm.co.uk www.structherm.co.uk