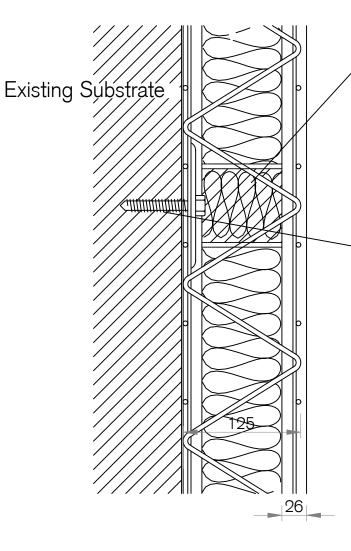

Project Title

SEWI - High Rise

00000 Job No.

Drawing Title

**SEWI PANEL** FIXING DETAIL

Drawing No.

Rev No.

SEWI-HR-D.17

Checked

Date Drawn By 00.00.19

Scale @ A3

P1

Carefully cut out existing core insulation at all fixing positions. Install fixing and washer through rear of space frame cage and replace insulation plug over fixing head.

Selected fixing anchor with standard 80 x 40mm rectangular steel washer. Fixing through cage wires. Fixing type and length will vary depending upon type and condition of substrate

Initial testing procedure to be carried out to ascertain pull-out values, etc.

Minimum 6 No fixings per full panel unless otherwise specified or 3/m sq.

A = Panel thickness - 125mm

B = Render thickness from face of panel insualtion = 24-26mm 1st coat 16mm ensuring wire cage is covered