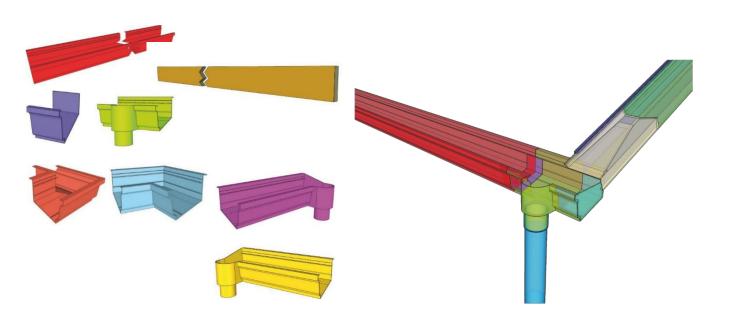

## Structherm Roofline System

Structherm's Roofline<sup>TM</sup> system is a modular Aluminium Integrated rainwater management system, designed specifically for External Wall Insulation (EWI) systems to provide a simple yet robust extension to eaves and verges that negates the need for costly adaptations to roofs.

- Designed so that rainwater flows and discharges to the front of the gutter and outside of the EWI system.
- Sits high up to the underside of the tiles and used where the existing roof / tiles have insufficient overhang
- Mounted onto A1 fire rated Insulated fascia board to prevent cold bridging and condensation associated with trims and profiles
- Assessed by the BRE and proven to thermally improve the junction between roof and EWI system
- Double Sealed to prevent water ingress at the head of the EWI System
- Aesthetically pleasing with traditional style profiles
- Cost effective and faster alternative than roof extensions
- Complies with the revised PAS 2035 Weathering Guide Principles