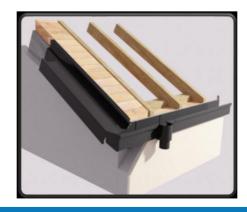

## Structherm Roofline System

Structherm's Roofline<sup>TM</sup> system is a modular Aluminium Integrated rainwater management system, designed specifically for External Wall Insulation (EWI) systems to provide a simple yet robust extension to eaves and verges that negates the need for costly adaptations to roofs.

- Designed so that rainwater flows and discharges to the front of the gutter and outside of the EWI system.
- Sits high up to the underside of the tiles and used where the existing roof / tiles have insufficient overhang
- Mounted onto A1 fire rated Insulated fascia board to prevent cold bridging and condensation associated with trims and profiles
- Assessed by the BRE and proven to thermally improve the junction between roof and EWI system
- Double Sealed to prevent water ingress at the head of the EWI System
- Aesthetically pleasing with traditional style profiles
- Cost effective and faster alternative than roof extensions
- Complies with the revised PAS 2035 Weathering Guide Principles