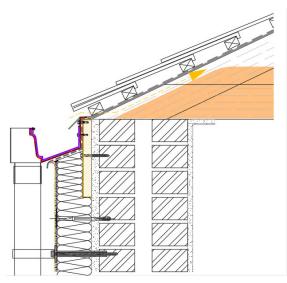

## Structherm Roofline System

Structherm's Roofline<sup>TM</sup> system is a modular Aluminium Integrated rainwater management system, designed specifically for External Wall Insulation (EWI) systems to provide a simple yet robust extension to eaves and verges that negates the need for costly adaptations to roofs.

- Designed so that rainwater flows and discharges to the front of the gutter and outside of the EWI system.
- Sits high up to the underside of the tiles and used where the existing roof / tiles have insufficient overhang
- Mounted onto A1 fire rated Insulated fascia board to prevent cold bridging and condensation associated with trims and profiles
- Assessed by the BRE and proven to thermally improve the junction between roof and EWI system
- Double Sealed to prevent water ingress at the head of the EWI System
- Aesthetically pleasing with traditional style profiles
- Cost effective and faster alternative than roof extensions
- Complies with the revised PAS 2035 Weathering Guide Principles