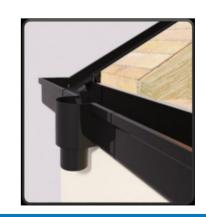

## Structherm Roofline System

Structherm's Roofline<sup>TM</sup> system is a modular Aluminium Integrated rainwater management system, designed specifically for External Wall Insulation (EWI) systems to provide a simple yet robust extension to eaves and verges that negates the need for costly adaptations to roofs.

- Designed so that rainwater flows and discharges to the front of the gutter and outside of the EWI system.
- Sits high up to the underside of the tiles and used where the existing roof / tiles have insufficient overhang
- Mounted onto A1 fire rated Insulated fascia board to prevent cold bridging and condensation associated with trims and profiles
- Assessed by the BRE and proven to thermally improve the junction between roof and EWI system
- Double Sealed to prevent water ingress at the head of the EWI System
- Aesthetically pleasing with traditional style profiles
- Cost effective and faster alternative than roof extensions
- Complies with the revised PAS 2035 Weathering Guide Principles