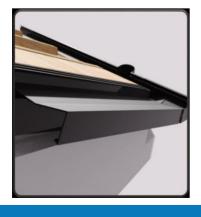

## Structherm Roofline System

Structherm's Roofline<sup>TM</sup> system is a modular Aluminium Integrated rainwater management system, designed specifically for External Wall Insulation (EWI) systems to provide a simple yet robust extension to eaves and verges that negates the need for costly adaptations to roofs.

- Designed so that rainwater flows and discharges to the front of the gutter and outside of the EWI system.
- Sits high up to the underside of the tiles and used where the existing roof / tiles have insufficient overhang
- Mounted onto A1 fire rated Insulated fascia board to prevent cold bridging and condensation associated with trims and profiles
- Assessed by the BRE and proven to thermally improve the junction between roof and EWI system
- Double Sealed to prevent water ingress at the head of the EWI System
- Aesthetically pleasing with traditional style profiles
- Cost effective and faster alternative than roof extensions
- Complies with the revised PAS 2035 Weathering Guide Principles