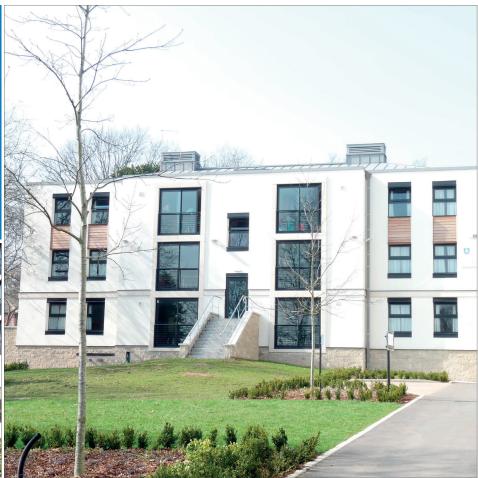

# The Project:

This purpose built student accommodation, built for the University of Sheffield, comprises of a block of 25 en-suite apartments, made up of 171 rooms. The building is situated within the Endcliffe Student Village area, within a 20 minute walk of the main University buildings and the Students' Union.

This purpose built student housing block provides a good example of how Structherm's NSC2a system can be utilised to give a robust and low maintenance finish to a building which may experience heavy wear and tear.

#### Results:

The system selected achieved a U-value of 0.25W/m<sup>2</sup>K and excellent air tightness.

Left: Mineral fibre insulation prior to rendering Below: Completed project

For further information on this or other Structherm Cladding projects please contact us on 0800 040 7460 or visit: www.structherm.co.uk