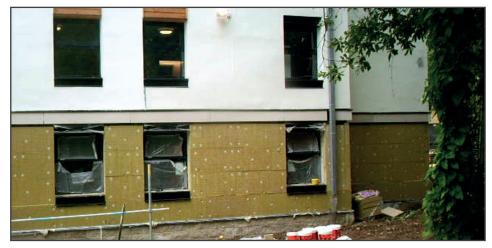

Structherm NSC2a External Wall Insulation was utilised completing the project. 125mm CFC free insulating board was applied to the blockwork, followed by a scrim adhesive cloth mesh, grey polymer basecoat and a cream polymer render finish of acrylic Flesscoat Cortina Normale render.

#### Results:

The system selected achieved a U-value of 0.25W/m<sup>2</sup>K and excellent air tightness.

Left: Mineral fibre insulation prior to rendering Below: Completed project

For further information on this or other Structherm Cladding projects please contact us on 0800 040 7460 or visit: www.structherm.co.uk