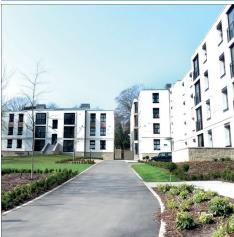

# The Project:

This purpose built student accommodation, built for the University of Sheffield, comprises of a block of 25 en-suite apartments, made up of 171 rooms. The building is situated within the Endcliffe Student Village area, within a 20 minute walk of the main University buildings and the Students' Union.

This purpose built student housing block provides a good example of how Structherm's NSC2a system can be utilised to give a robust and low maintenance finish to a building which may experience heavy wear and tear.

#### Results:

The system selected achieved a U-value of 0.25W/m<sup>2</sup>K and excellent air tightness.

Left: Mineral fibre insulation prior to rendering Below: Completed project

For further information on this or other Structherm Cladding projects please contact us on 0800 040 7460 or visit: www.structherm.co.uk